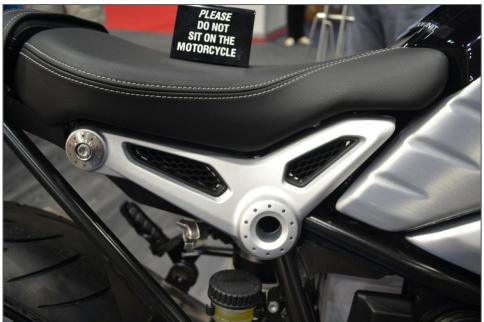

The BMW R nineT has great styling combining old-school café racer elements with modern mechanicals and suspension plus exquisite detailing. Have a look at the aluminum brace

below the seat or the brushed stainless steel air snorkel cover. Just the things to make Ducati owners take a second look.