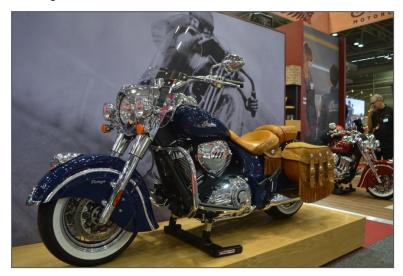

Indian with lots of cow hide

The show filled three halls with representation from all the big brands and most of the smaller distributors as well. The only obvious omissions were Husqvarna and the Chinese manufacturers. I guess the Chinese minimize their promotion dollars to keep the bike and scooter costs down. No cost saving was evident with the Americans. There were large stands of Victory, Harley Davidson and Indian motorcycles where you were even allowed to sit on these large and to my mind, overly flashy, bikes. If you want to make a two-wheeled statement, buy an Indian Chieftain with an 1811cc Thunderstroke 111 engine!