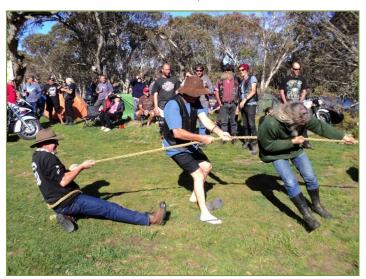

'Tug-o-War', when only the best footwear will do.

Three Mile Dam, lakeside camping at its finest

This year's rally had a Halloween theme with potions to be mixed and drunk in a somewhat complex order designed to test the most 'cast iron' of pots let alone stomachs. The tug-o-war, egg toss and slow races were well patronised before the all-important raffle was drawn. For those who have never made the trout, the locally caught and on-scene smoked trout make a very welcome and appreciated prize.