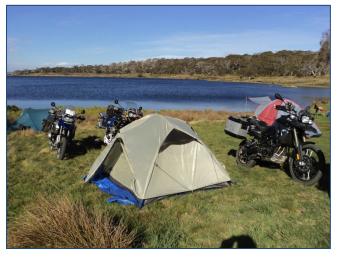

Having had lunch and washed down the dust, Rob arrived, calling for a further rinsing of dust from the back of the throat before we headed off to the rally. There was a good attendance but still plenty of camping spots to be had, with ours down on the dam foreshore. I found club member Steve Murray and his recently rebuilt F650GS in attendance, but no others from the Club.

'Tug-o-War', when only the best footwear will do.

Three Mile Dam, lakeside camping at its finest

This year's rally had a Halloween theme with potions to be mixed and drunk in a somewhat complex order designed to test the most 'cast iron' of pots let alone stomachs. The tug-o-war, egg toss and slow races were well patronised before the all-important raffle was drawn. For those who have never made the trout, the locally caught and on-scene smoked trout make a very welcome and appreciated prize.