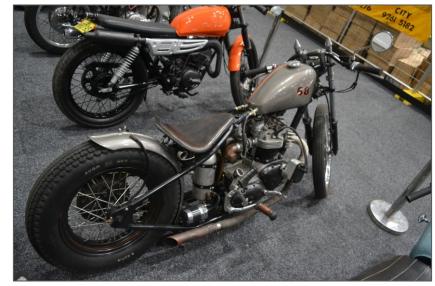

The other highlight for me was the exhibition of café racers and customized home-built bikes from the Australian Café Racers Group. The bikes ranged from a fully restored R60/2 with some minor mods to an 80's Kawasaki Twin with rear-set pegs, clip-on bars and USD forks with no paint on the tank or guards, just two-tone rust, to a ridged-frame Triumph with a polished alloy tank and clip-ons.

I now have a head full of ideas for my R80 project bike.

Build your own bike from stuff in the shed, this guy did.

BMW R nineT