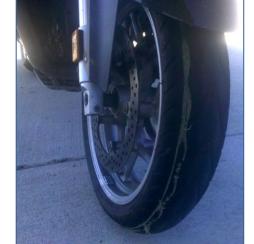

Hi Riders,

I recently rode to Flowerdale Vic for a 70<sup>th</sup> birthday party and naturally took the mountain route there and back via Cabramurra, Tallangatta and Mansfield ©. On my return, I stopped at Tooma Dam to remove some bugs and stretch; walking around the front of the bike to see this.

Slowing my pace, I made Cabramurra and called son Mitchell for car & trailer backup in case an unplanned stop was called for. I did wonder on the Sunday afternoon wait for BMW Roadside Assist, but called on the son instead, meeting up in Cooma before deciding to ride on given the tyre centre tread was still there and it was the Monaro Highway.

We made it back to Canberra without incident, and suffice to say another Michelin Pilot 3 has been fitted. For me this is another testament to the massive improvement in tyre technology over recent

years as there was no sign of the tyre moving around before my stopping and seeing the Kevlar.