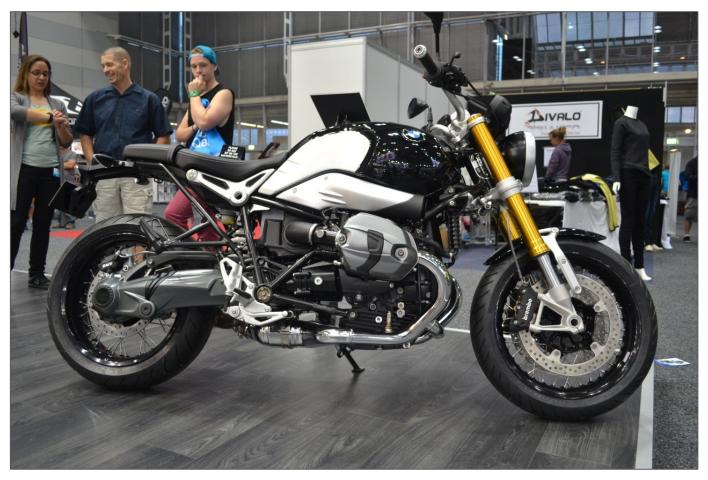

## Martin Robertson, R1200R

After seeing the report on the forthcoming BMW R nineT in last month's magazine, I was keen to this bike "in the flesh". So when Michael Andrews at Rolfe BMW told me that there would be one on display at the Sydney Motorcycle Show, I needed no more encouragement.

The BMW R nineT has great styling combining old-school café racer elements with modern mechanicals and suspension plus exquisite detailing. Have a look at the aluminum brace

below the seat or the brushed stainless steel air snorkel cover. Just the things to make Ducati owners take a second look.

I now have a head full of ideas for my R80 project bike.

Build your own bike from stuff in the shed, this guy did.

BMW R nineT