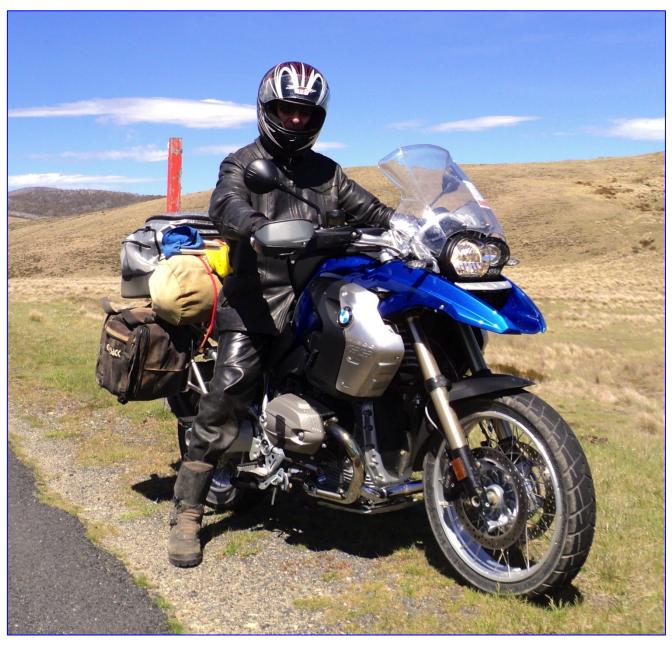

# **Cover Photo**

Rob 'this new GS just doesn't have the character of my R80ST/GS hybrid

Cape York special'. Photo: Garry Smee